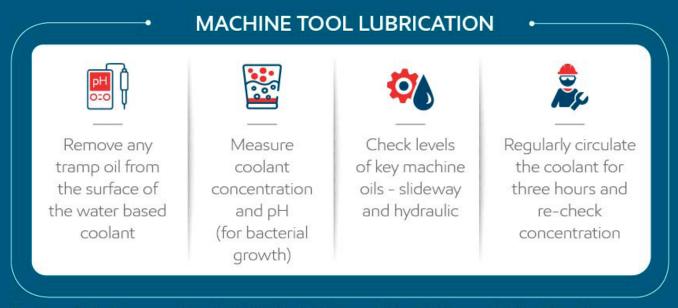

# Protection is never under lockdown: Care and maintenance tips for your machines

Energy lives here

PLEASE SELECT A RELEVANT TIP BY CLICKING ON THE ICONS BELOW

Hydraulic systems

Gearboxes

Greased bearings

Machine tool lubrication