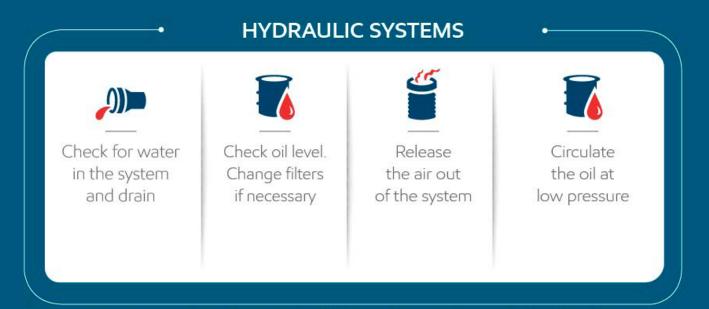

# Protection is never under lockdown: Care and maintenance tips for your machines

Energy lives here

PLEASE SELECT A RELEVANT TIP BY CLICKING ON THE ICONS BELOW

Hydraulic systems

Gearboxes

Greased bearings

Machine tool lubrication

### Protection is never under lockdown.

Care and maintenance tips

Machines under shutdown may require additional care upon start up. Here are some tips to help ensure your machines and your business picks up right from where it left off.