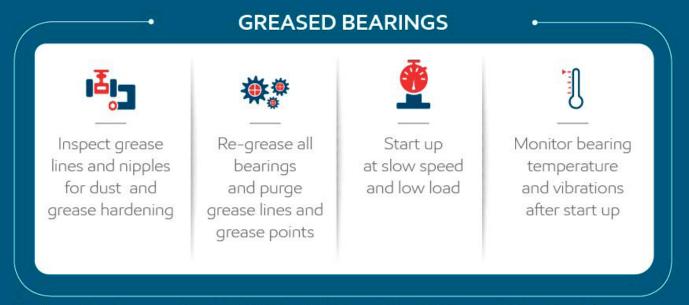

# Protection is never under lockdown: Care and maintenance tips for your machines

Energy lives here

PLEASE SELECT A RELEVANT TIP BY CLICKING ON THE ICONS BELOW

Hydraulic systems

Gearboxes

Greased bearings

Machine tool lubrication