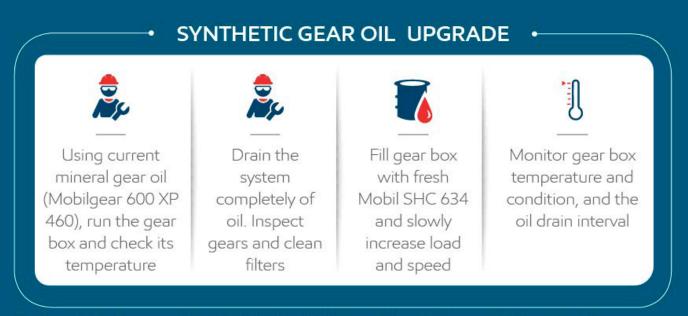

4 steps for synthetic gear oil upgrade

4 steps for used oil analysis

ExonMobil

ſĮ