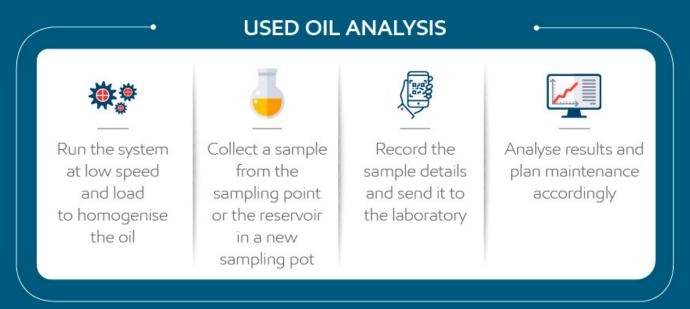

4 steps for synthetic gear oil upgrade

4 steps for used oil analysis

ExonMobil

ſĮ

#### Protection is never under lockdown.

Care and maintenance tips

Machines under shutdown may require additional data insights upon start up. Here are some tips on used oil sampling and analysis to help ensure your machines return to normal operations, so you can get back to business.