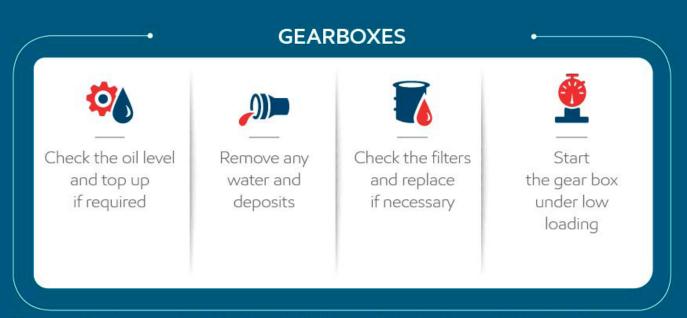

# Protection is never under lockdown: Care and maintenance tips for your machines

Energy lives here

PLEASE SELECT A RELEVANT TIP BY CLICKING ON THE ICONS BELOW

Hydraulic systems

Gearboxes

Greased bearings

Machine tool lubrication

### Protection is never under lockdown.

Care and maintenance tips

Machines under shutdown may require additional care upon start up. Here are some tips to help ensure your machines and your business picks up right from where it left off.